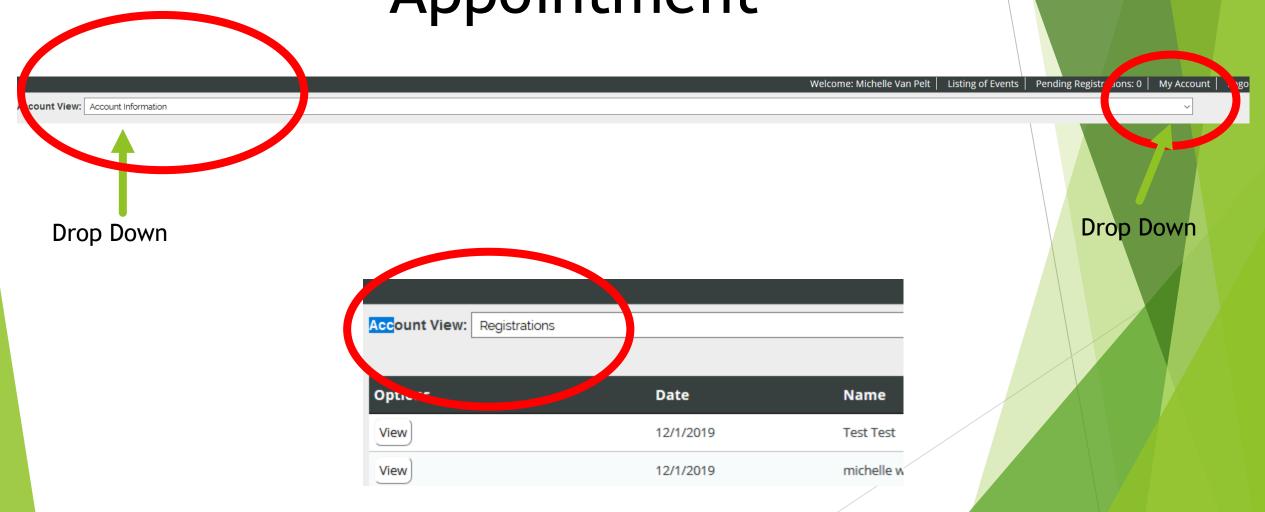

#### To CANCEL or EDIT a client's appointment:

- Click MY ACCOUNT (menu bar at top of page)
- Select REGISTRATIONS from the drop down under ACCOUNT VIEW
- Click either EDIT or CANCEL to make the desired change