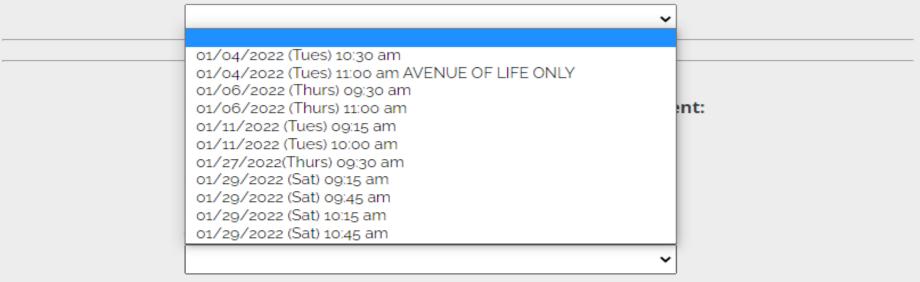

If you have questions about your registration logon, please email Michelle Van Pelt.

| Month    | Date                | Upcoming Event                                                                                                          |
|----------|---------------------|-------------------------------------------------------------------------------------------------------------------------|
| October  | 10/31/2021 12:15 AM | October 2021 Flourish Furnishings Community Partner Referral  Gree Worker client referral for furnishings appointments. |
|          |                     | REGISTER NOW                                                                                                            |
| November | 11/30/2021 12:15 AM | November 2021 Flourish Furnishings Community Partner Referral Case Worker client referral for furnishings appointments. |
|          |                     | REGISTER NOW                                                                                                            |
| January  | 1/1/2022            | Flourish Group Volunteer Request                                                                                        |
|          |                     |                                                                                                                         |
|          |                     | REGISTER NOW                                                                                                            |
|          |                     |                                                                                                                         |